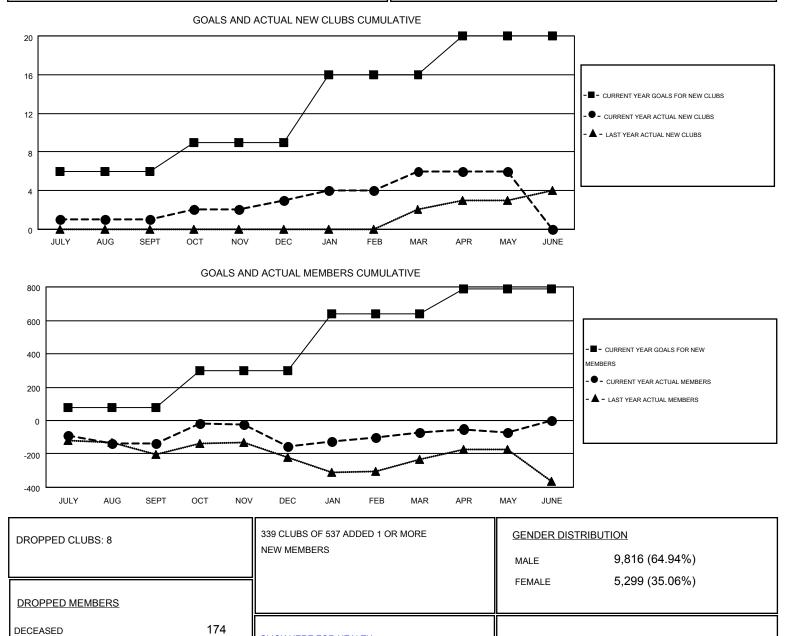

#### GMT: ED LECIUS

| GMT CA 1 |
|----------|
|----------|

| Clubs                 |                  |           |                  |                  | Members               |                    |                                        |                    |                  |
|-----------------------|------------------|-----------|------------------|------------------|-----------------------|--------------------|----------------------------------------|--------------------|------------------|
| RESULTS FOR 2014-2015 |                  |           |                  |                  | RESULTS FOR 2014-2015 |                    |                                        |                    |                  |
| QUARTER               | NEW CLUB<br>GOAL | NEW CLUBS | DROPPED<br>CLUBS | NET<br>GAIN/LOSS | QUARTER               | NEW MEMBER<br>GOAL | CHARTER AND<br>NEW<br>MEMBERS<br>ADDED | DROPPED<br>MEMBERS | NET<br>GAIN/LOSS |
| JULY/AUG/SEPT         | 6                | 1         | 1                | 0                | JULY/AUG/SEPT         | 80                 | 259                                    | 398                | -139             |
| OCT/NOV/DEC           | 3                | 2         | 4                | -2               | OCT/NOV/DEC           | 217                | 455                                    | 473                | -18              |
| JAN/FEB/MAR           | 7                | 3         | 2                | 1                | JAN/FEB/MAR           | 340                | 402                                    | 318                | 84               |
| APR/MAY/JUNE          | 4                | 0         | 1                | -1               | APR/MAY/JUNE          | 152                | 191                                    | 189                | 2                |

37

1,167

1,378

CLUB CANCELLED

OTHER

TOTAL

MBR0181

CLICK HERE FOR HEALTH

ASSESSMENT DATA

2,377

1,151

1,226

FAMILY UNIT MEMBERS

HEAD OF HOUSEHOLD

NON-HEAD OF HOUSEHOLD